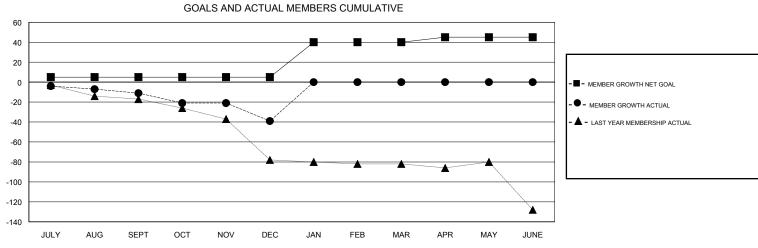

## District 9 NW

Results as of: 12/31/2018

| DROPPED CLUBS: 2  DROPPED MEMBERS |    | 15 CLUBS OF 41 ADDED 1 OR MORE NEW MEMBERS | GENDER DISTRIBUTION  MALE 658 (81.23%)  FEMALE 152 (18.77%)  Women Percentage Fiscal Year Goal: 23% |    |
|-----------------------------------|----|--------------------------------------------|-----------------------------------------------------------------------------------------------------|----|
| DECEASED                          | 9  | CLICK HERE FOR CUMULATIVE  MEMBERSHIP DATA | TOTAL FAMILY UNIT MEMBERS                                                                           | 90 |
| CLUB CANCELLED                    | 0  |                                            |                                                                                                     | 45 |
| OTHER                             | 56 |                                            | FAMILY MEMBERS PAYING HALF DUES                                                                     | 45 |
| TOTAL                             | 65 |                                            |                                                                                                     |    |