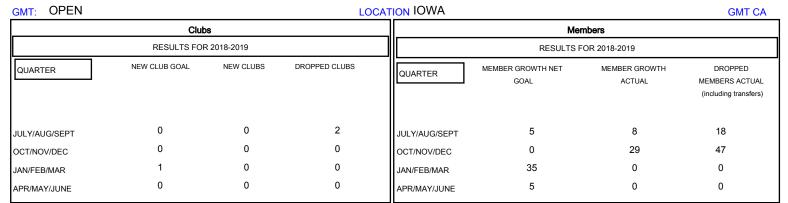

## District 9 NW

Results as of: 12/31/2018

| DROPPED CLUBS: 2  DROPPED MEMBERS |    | 15 CLUBS OF 41 ADDED 1 OR MORE NEW MEMBERS | GENDER DISTRIBUTION  MALE 658 (81.23%)  FEMALE 152 (18.77%)  Women Percentage Fiscal Year Goal: 23% |    |
|-----------------------------------|----|--------------------------------------------|-----------------------------------------------------------------------------------------------------|----|
| DECEASED                          | 9  | CLICK HERE FOR CUMULATIVE  MEMBERSHIP DATA | TOTAL FAMILY UNIT MEMBERS                                                                           | 90 |
| CLUB CANCELLED                    | 0  |                                            |                                                                                                     | 45 |
| OTHER                             | 56 |                                            | FAMILY MEMBERS PAYING HALF DUES                                                                     | 45 |
| TOTAL                             | 65 |                                            |                                                                                                     |    |